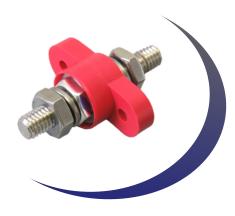

## PASS THRU POWER POST

- Round Hole Cutout
- 2 Mount Points
- 250 Amp @ 12VDC
- Insulator Solutions Available
- Post Sizes Available: 1/4", 5/16", 3/8", M8, M10