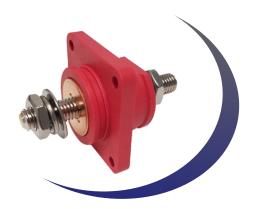

## COPPER CORE FLANGE BUSHING

- Double D or Round Cutout
- 450 Amp @ 12VDC (550 Peak)
- Retainer Groove for Insulators on Both Sides
- IP65 with 232 Series Insulators
- Post Sizes Available: 1/2", 3/8", M10, M12
- Several Weatherproof Options Available