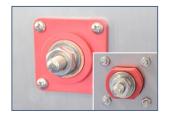

## THRU PANEL POWER BUSHINGS

Pass current through a panel, safely and efficiently.

## COPPER CORE FLANGE BUSHING

- Double D or Round Cutout
- 450 Amp @ 12VDC (550 Peak)
- Retainer Groove for Insulators on Both Sides
- IP65 with 232 Series Insulators
- Post Sizes Available: 1/2", 3/8", M10, M12
- Several Weatherproof Options Available