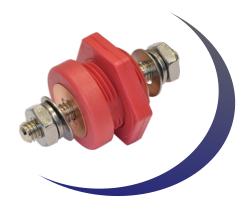

## COPPER CORE POWER BUSHING

- Double D Cutout
- 450 Amp @ 12VDC (550 Peak)
- Insulator Solution Available (Weatherproof Model)
- IP65 with 258 Series Insulators
- Post Sizes Available: 1/2", 3/8", M10, M12
- Some Models Available in Heavy Amp Rating